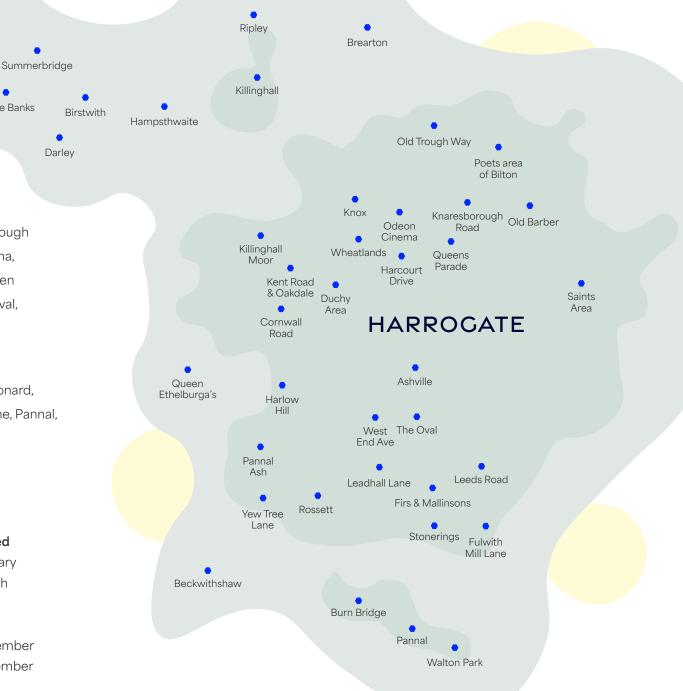

# DISTRIBUTION

The total distribution is 12,000 homes. We distribute to the following areas:

#### Central Harrogate

Ashville and Rossett, Beckwithshaw, Brearton, Christchurch bordering The Stray, Cornwall Road, Duchy Road, Forest Lane, Fulwith Mill Lane, Harcourt Drive, Harlow Hill, Kent Road and Oakdale, Killinghall Moor, Knaresborough Road, Leadhall Lane, Firs, Leeds Road, Mallinsons, Odeon Cinema, Old Barber, Old Trough Way, Otley Rd, Poets area of Bilton, Queen Ethleburga's, Saints area, St. George's, Stone Rings Lane, The Oval, Valley Drive, West End Avenue, Wheatlands

#### Surrounding Villages

Birstwith, Bishop Monkton, Burn Bridge, Burnt Yates, Burton Leonard, Dacre, Darley, Glasshouses, Hampsthwaite, Killinghall, Low Laithe, Pannal, Pateley Bridge, Ripley, Summerbridge, Walton Park